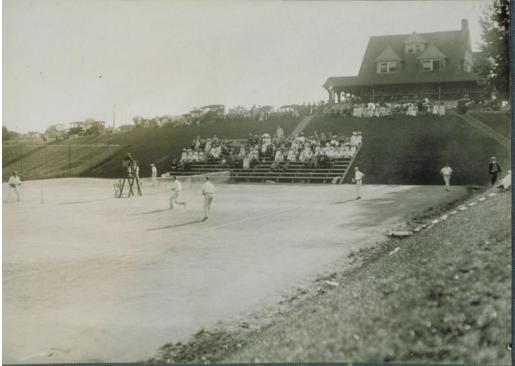

## Title New England Tennis Tournament: View of Bleachers and

## Clubhouse

Date 1912

Primary Maker Unknown

Medium Photography; gelatin silver print on paper

Description Tennis players on courts. A high wire fence is in the left background.

A man, probably a referee, sits on a ladder in the center between the nets.

Spectators, including many women, sit on bleachers built into the side of a hill.

Steps lead up the hill to a shingled building with a large porch, probably the

clubhouse. Automobiles and additional spectators, some with umbrellas or

parasols, are at the top of the hill.

Dimensions Primary Dimensions (overall height x width): 4 3/4 x 6 11/16in. (12 x

17cm)