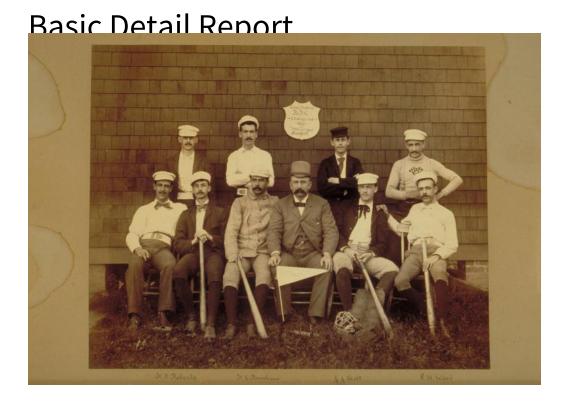

## Title Connecticut Mutual Baseball Team, Hartford

Date 1891

Primary Maker Unknown

Medium Photography; gelatin silver print on paper on cardboard mount

Description Group of ten men pose in front of a shingled wall. Most wear caps,
jackets and broad belts. Some wear tight short pants and stockings. Some wear
long pants. Most have mustaches. The man in the center who wears a suit and
hat holds a pennant that reads: "Conn. / Mutual." Several men hold baseball
bats. A catcher's mask and glove are on the ground. A plaque on the wall reads:
"Conn. Mutual / B.B.C. / Champions / 1891 / Ins. League / Hartford."