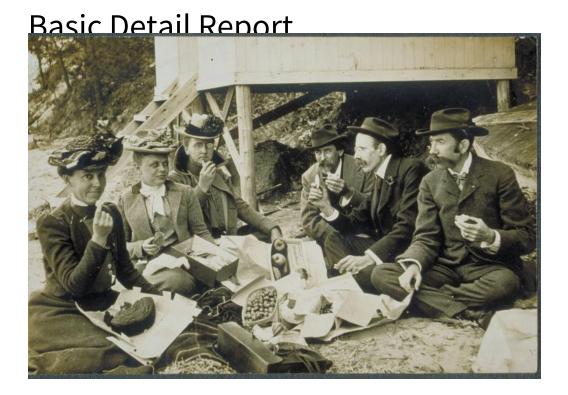

## Title Picnic by the Shore, Mystic Vicinity

Date about 1890

Primary Maker Unknown

Medium Photography; gelatin silver print on paper

Description Three men and three women sit on the ground, eating from cardboard boxes and baskets. The men have mustaches or beards and wear suits and hats. The women also wear suits and elaborate hats. One man and one woman wear eyeglasses. The food includes a cake, cherries, apples and crackers. The label on one box reads: "We recommend that / Uneeda Biscuit [sic] / be served from the package." A bathhouse on stilts, accessed by a ladder, is in the background.