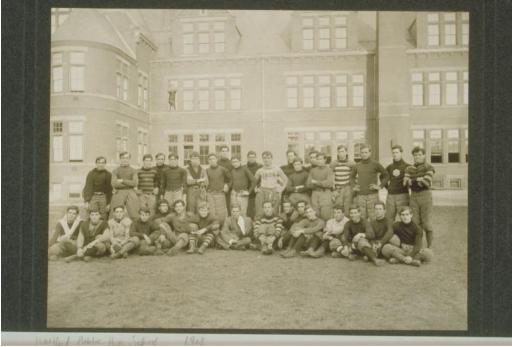

## Title Hartford Public High School Football Team

Date 1908

Primary Maker Unknown

Medium Photography; gelatin silver print on paper on cardboard mount Description Boys and young men pose on the lawn in front of Hartford Public High School, a large brick academic building. Most wear turtleneck jerseys. Some wear sweaters. Some wear shoulder pads or padding on thighs and knees. A young man in a suit, seated in the center, holds a football. Typewritten inscription beneath photograph: "Sitting: Merrow, Naedele, Fuller, Naedele, Marks, Trapp, Day, Batterson (captain),/ Warner, Davis, R. O'Connor, Hollis, Wycoff, Stoughton, Brewer, Pomeroy, / Standing: A. Kilbourn, Nielson, C. Griswold, [blank], [blank], Hastings, Burdick, [blank], H. O'Connor, Twitchell, coach, Fay, Shulansky, Edmonds, Winslow, S. Griswold, Hart, Breed, Kennedy, Pillion."