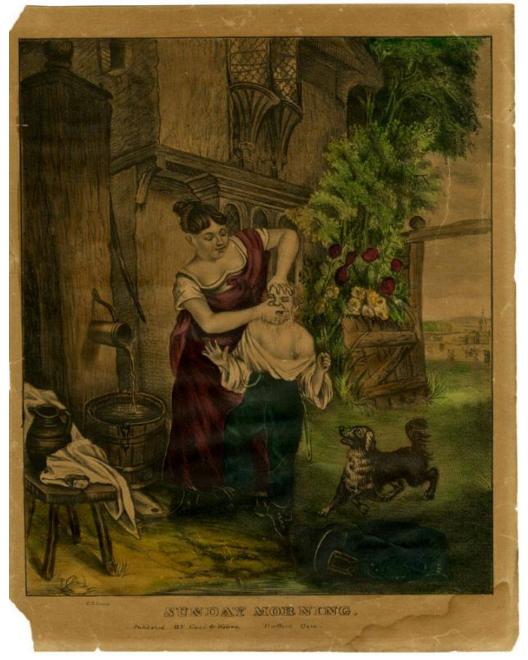

## **Title Sunday Morning**

Date 1834-1837

Primary Maker Case & Waters

Medium Lithography; printer's ink and watercolor on wove paper

Description A boy and a woman stand beside a tall wooden hand pump. The

woman is vigorously washing the boy's face. A dog on the right looks on. At the

## **Basic Detail Report**

left, a pitcher, a towel, and a bar of soap are on a small bench or table. A house with an overhanging second story with diamond-paned windows, a rose bush, and an old gate are in the background. A town scene is visible through the open gate.