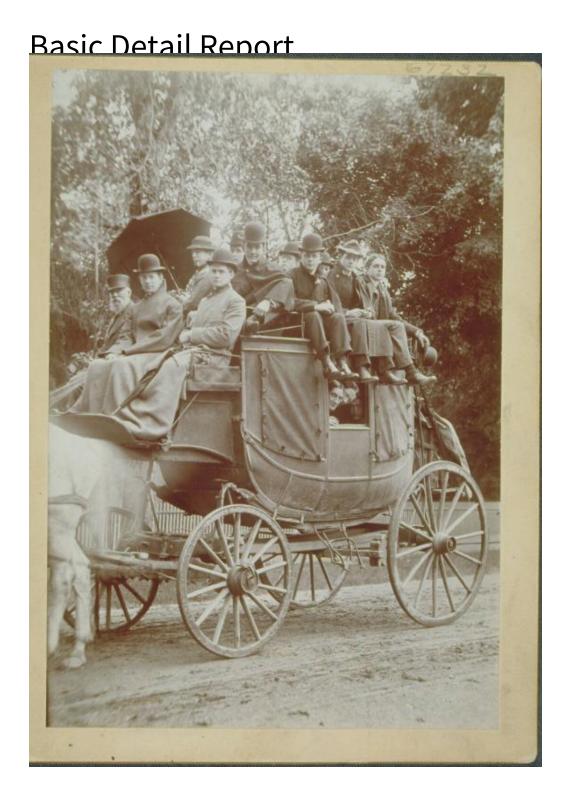

Title Farmington stagecoach.

Date 1897

Primary Maker Unknown

Medium Photography; albumen print on paper on cardboard mount

## **Basic Detail Report**

Description Young men wearing hats and coats crowd the top of a stagecoach.

Three additional men look out the window. Two men with a rug or blanket across their laps sit with the driver, an elderly, bearded man. One man, who is smoking a pipe, holds an umbrella. Another man is smoking a cigar. A man in the back wears eyeglasses. A picket fence lines the dirt road in the background.

Inscribed on back: "Farmington Coach / June 1897 / Farmington stage."

Dimensions Primary Dimensions (overall height x width): 8 1/4 x 5 7/8in. (21 x 15cm)