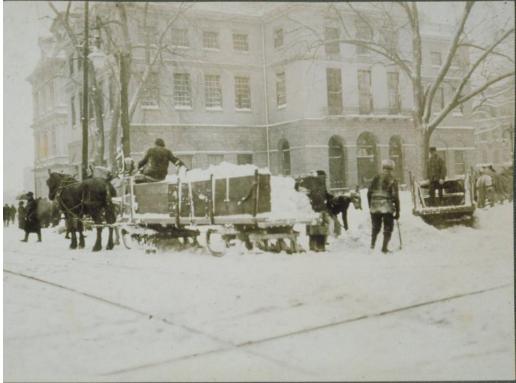

## Title Snow removal, Old State House, Hartford.

Date 1909

Primary Maker Unknown

Medium Photography; gelatin silver print on paper

Description Men in winter clothing use shovels to pile snow into two large

sleighs, each drawn by two horses. The Old State House is in the background,

with the Hartford Post Office behind it. Snow is on the ground and also appears

to be falling. One of the people in the background has an open umbrella.