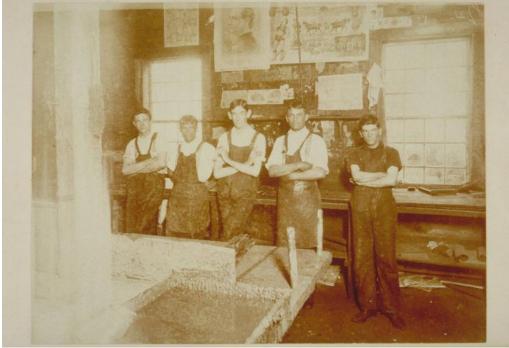

## Title Chapin plane factory: five employees, Pine Meadow (New

## Hartford)

Date about 1890

Primary Maker Unknown

Medium Photography; albumen print on paper on cardboard mount Description Five young men wearing overalls or aprons stand in the interior of an industrial building. There appears to be a sink or vat in the foreground. A workbench is in the background beneath two windows. Posters, clipping and a [lithographic?] portrait of "Keene" are glued to the wall. One of the posters advertises the strong man Louis Cyr. Dimensions Primary Dimensions (overall height x width): 6 5/16 x 8 1/4in. (16 x 21cm)