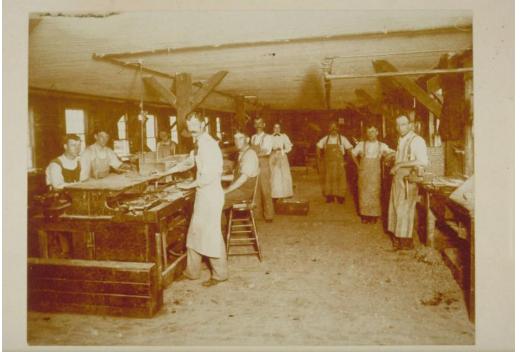

**Basic Detail Report** 

Title Chapin plane factory: workers, Pine Meadow (New Hartford)

Medium Photography; albumen print on paper on cardboard mount

Date about 1890

Primary Maker Unknown

Description Group of men work at benches in an industrial interior. Most wear aprons. One wears overalls. Some have mustaches. A woman wearing a blouse and a long skirt stands in the background. Pipes, probably gas pipes, run along the ceiling. Vises, drive wheels, grinding [?] wheels and other tools are on the

benches. Inscribed on back: "1. John Costello / 2. Pete Rainey / Will Duncan / Ed

Beaudoin / Vic Landry."

Dimensions Primary Dimensions (overall height x width): 6 5/16 x 8 1/4in. (16 x 21cm)