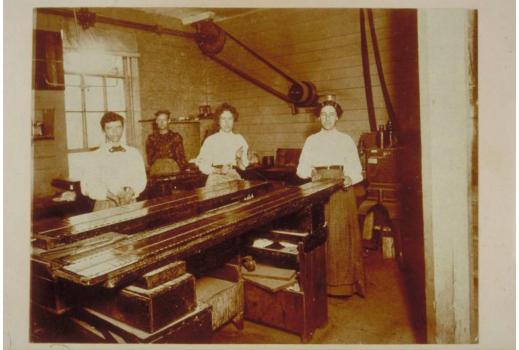

**Basic Detail Report** 

Title Chapin plane factory: four women workers, Pine Meadow (New Hartford)

Date about 1890

Primary Maker Unknown

Medium Photography; albumen print on paper on cardboard mount

Description Four women stand in an industrial interior. All wear checked aprons over long skirts. One woman is holding a tool. Metal plane parts are lined up on a bench in front of them. Large bottles are on a box in the right background. Drive wheels and belts connect to a shaft near the ceiling. A gas fixture is at upper left, near a window with a shade.