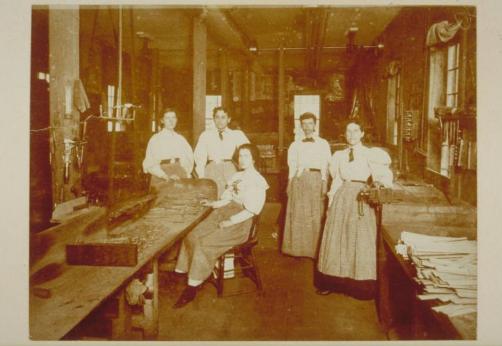

## Hartford)

Date about 1890

Primary Maker Unknown

Medium Photography; albumen print on paper on cardboard mount Description Five women pose in the interior of an industrial building. All wear long checked skirts or aprons and white blouses. One woman sits in a chair at a workbench. Another stands beside a vise. Strips of metal are on the benches. Tools, including wrenches, hang from the walls and beams. Pipes, probably gas pipes, run along the ceiling and hang down at the left. Dimensions Primary Dimensions (overall height x width): 6 5/16 x 8 1/4in. (16 x 21cm)