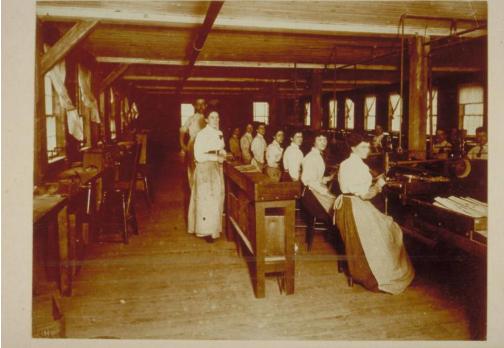

## Title Chapin plane factory: women at work benches, Pine Meadow

## (New Hartford)

Date about 1890

Primary Maker Unknown

Medium Photography; albumen print on paper on cardboard mount Description Group of women seated at a workbench in an industrial interior, apparently operating machinery. Most wear aprons over long skirts. A man in overalls and another woman stand at the right. At far left, another bench with a vise on it runs along the wall beneath a row of windows. Pipes, probably gas pipes, run along the ceiling. Dimensions Primary Dimensions (overall height x width): 6 5/16 x 8 1/4in. (16 x 21cm)