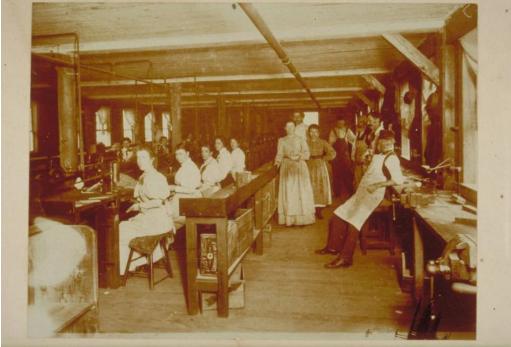

## Title Chapin plane factory: men and women workers, Pine Meadow

## (New Hartford)

Date about 1890

Primary Maker Unknown

Medium Photography; albumen print on paper on cardboard mount Description Group of women seated on stools at a workbench in an industrial interior, apparently operating machinery. Other women and men stand at the right. Most women wear aprons over long skirts. Most men wear aprons over work clothes, or overalls. Some men have beards or mustaches. At far right, another bench with vises on it runs along the wall beneath a row of windows. Wooden boxes are stacked beneath a third bench in the center of the room. A label on one reads: "Daisy Brand / Condensed Milk." Pipes, probably gas pipes run along the ceiling.