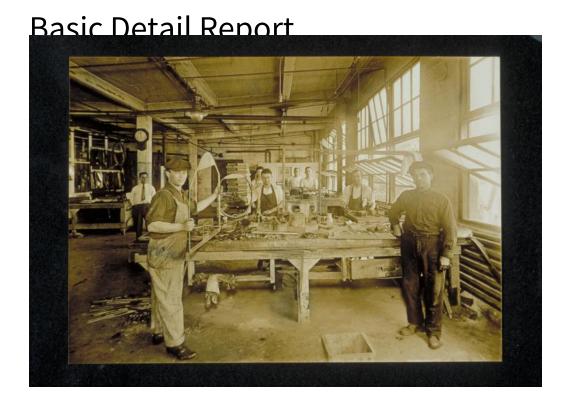

Title Men with metal parts, C.S. Mersick and Company, New Haven.

Date about 1916

Primary Maker Unknown

Medium Photography; gelatin silver print on paper on cardboard mount

Description Men at work in an industrial interior. One man wears overalls and a

cap. Two men wear aprons. A man in a white shirt and tie stands in the left

background beneath a clock. Tools, bottles and metal parts are on long work

benches. Pipes run along the ceiling. A light fixture hangs from the ceiling at the

left. Large windows, many of them open, are at the right.

Dimensions Primary Dimensions (overall height x width): 5 7/8 x 7 7/8in. (15 x 20cm)