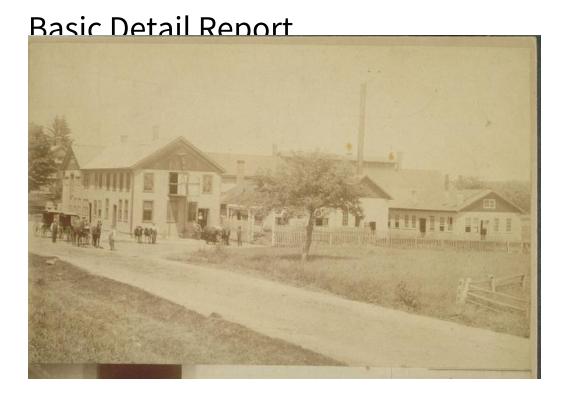

Title Frost Bolt Co.: exterior view, Marion (Southington)

Date about 1885

Primary Maker Unknown

Medium Photography; albumen print on paper

Description Complex of one and two-story frame industrial buildings, one with a tall smokestack. A freight elevator, raised by a block and tackle, is positioned at a second-story window. Two ox teams, one of them hitched to a two-wheeled cart, are nearby. To the left are two horse-drawn carriages. Men, most of them wearing straw hats, stand near the vehicles. A stick style house is in the left background. A picket fence surrounds a yard at right. A field or meadow with a fruit tree in it and a rail fence is at far right.