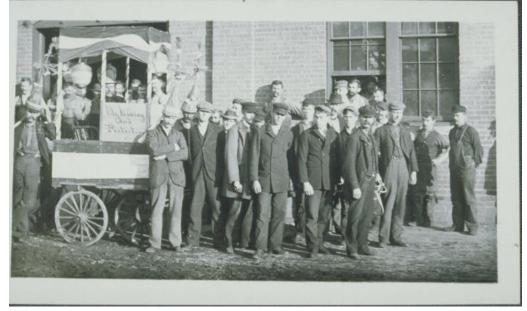

## Title Tube shop employees with float, Seymour.

Date about 1896

Primary Maker Unknown

Medium Photography; silver gelatin print on paper

Description Group of men wearing coats, jackets and hats stand beside a cart with a sign that reads: "McKinley / and / Protection." Some men have mustaches. One man wears overalls. Three men wear tall pointed hats that appear to be constructed of straw. The cart is decorated with Japanese lanterns and bunting in addition to the sign. A brick industrial building is in the background.