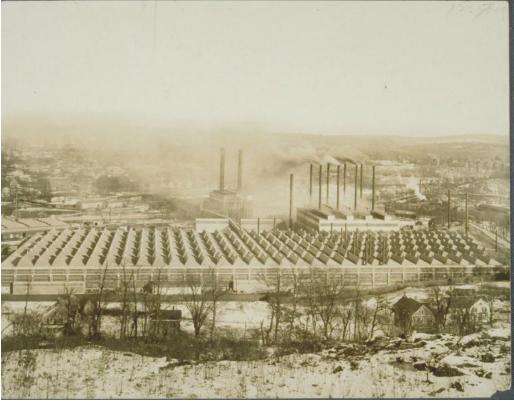

## Title Panoramic view of Scovill Manufacturing Co., Waterbury.

Date 1930-1959

Primary Maker Unknown

Medium Photography; gelatin silver print on paper

Description View from a high hill overlooking a complex of large masonry and glass industrial buildings. The building in the foreground has large banks of windows. Smoke rises from numerous smokestacks. The Mad River flows between the large modern factory building in the foreground and the smaller older factories beyond. An enclosed bridge connects both groups of buildings. Railroad cars are visible on the far left. Houses and other buildings are in the extreme foreground and background. Snow is on the ground. Dimensions Primary Dimensions (overall height x width): 7 1/2 x 9 13/16in. (19 x

25cm)