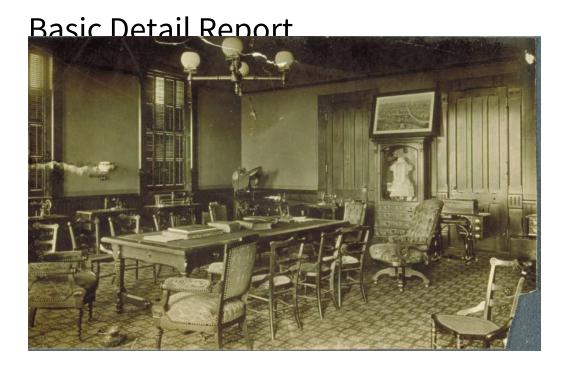

Title Directors Room, Wheeler and Wilson Manufacturing Company,

## Bridgeport

Date about 1890

Primary Maker Unknown

Medium Photography; gelatin silver print on paper on cardboard mount

Description Interior office room with large table surrounded by Victorian cane
and upholstered chairs and patterned carpet. Three walls of room lined with
sewing machines. Windows with louvered shutters on left. Paneled wall with two
doors on right has dress inside display case. Above case is framed birdseye view
map of Paris, France. A saddle is in the corner of the room and a spittoon is in
foreground. There is a gas wall light and chandelier.