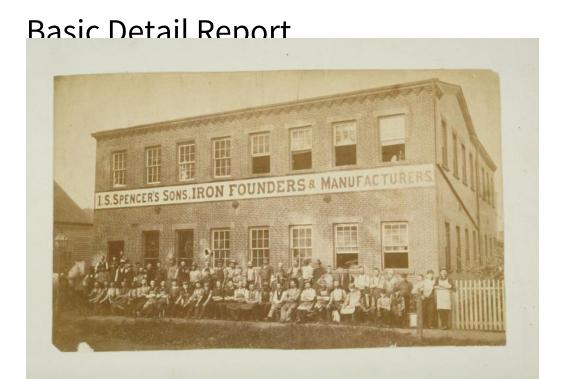

Title I. S. Spencers Sons, Guilford

Date about 1880

Primary Maker Unknown

Medium Photography; albumen print on paper

Description Large group of men and boys wearing aprons and one woman who is standing near door in front of brick factory building with sign "I. S. Spencer's Sons. Iron Founders and Manufacturers". There appear to be an African American in the front row and one or two at the far left near a man with a horse, street lamp and clapboard building. Some men are holding metal objects and tools. On the right is a picket fence.