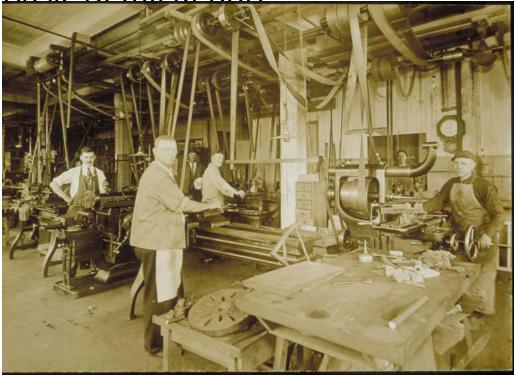

## Title Employees at machines, C. S. Mersick and Company, New Haven

Date about 1916

Primary Maker Unknown

Medium Photography; gelatin silver print on paper

Description Six men, one in a suit, tie and hat, stand at belt driven machinery in industrial factory with electric lamps and pipes hanging from wood ceiling. A workbench is in foreground with oilcan, wrenches and small objects. A round object with holes in foreground is probably is jig. Pendulum wall clock at right says "9 o'clock".