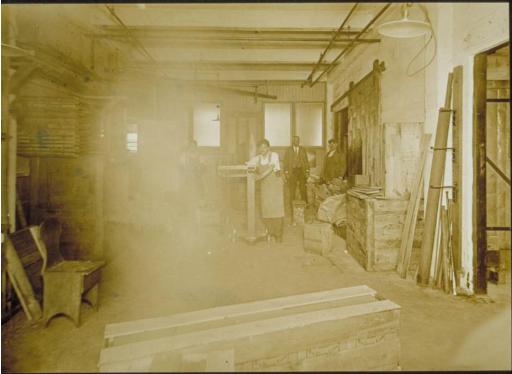

## Title Packing room, C. S. Mersick and Company, New Haven

Date about 1916

Primary Maker Unknown

Medium Photography; gelatin silver print on paper

Description Three men wearing aprons and one man wearing a suit stand in factory packing room with windows at the back. Electric lamps and pipes hang from ceiling. On left is a pallet, bench and stacked lumber above a woodbin with straw on a drop lid front. Near men in back is a scale and crates with straw and metal objects. Long box in foreground contains small crates marked "New Haven, Conn." On right is lumber and board with metal hangers. Dimensions Primary Dimensions (overall height x width): 5 1/2 x 7 7/8in. (14 x 20cm)