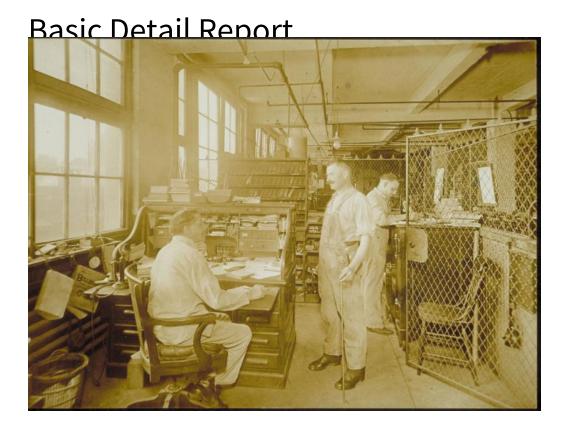

Title Office interior, C. S. Mersick and Company, New Haven

Date 1916

Primary Maker Unknown

Medium Photography; gelatin silver print on paper

Description Factory office with two men in overalls and one man with pencil sitting in rolling chair at rolltop desk. All men wear eyeglasses. Left wall has windows, rear and right walls are a wire fence partition. Samples on shelves in background. Desk is filled with papers, hanging on left wall is book "Bulling.../ express...Guide..." near a wicker wastepaper basket. Man in middle holds metal rod.