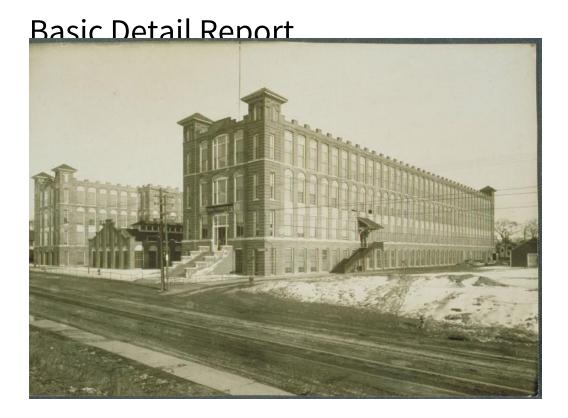

## Title Royal Typewriter Company, New Park Avenue, Hartford

Date 1911

Primary Maker Unknown

Medium Photography; silver gelatin print on paper

Description Two four-story industrial masonry factory buildings with corner towers and battlement roof flanking a one-story building. One in front has sign over stairs and door, "Royal Typewriter Co". Staircase on right has sign, "Employees Entrance". Pole on roof, possibly a flagpole. A driveway and shed is on the right. Trolley tracks, sidewalk, and utility poles on street.