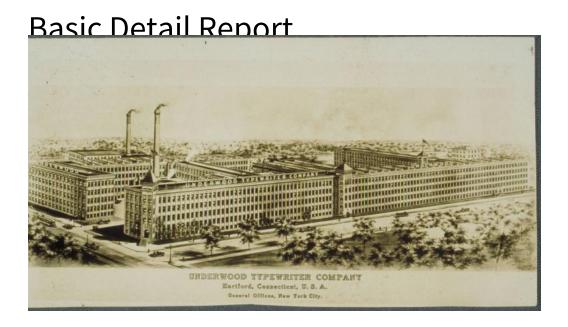

## Title Underwood Typewriter Company, Capitol Avenue, Hartford

Date 1911

Primary Maker Unknown

Medium Photography; gelatin silver print on paper

Description Industrial factory complex at intersection of Capitol Avenue and Woodbine Street. Three entrances are marked by towers with flags on top. Two large smokestacks on left behind large rooftop, letters spelling "UNDERWOOD TYPEWRITER COMPANY". Buildings left and right each have large lettering "UNDERWOOD". Streets have trees, people walking on masonry sidewalks, cars, a truck and horse-drawn wagons. Two sets of trolley tracks with trolley on Capitol Avenue. Inscription on back: "1911". Inscription on front: "Underwood Typewriter Company, Hartford, Connecticut, U. S. A., General Offices, New York City".