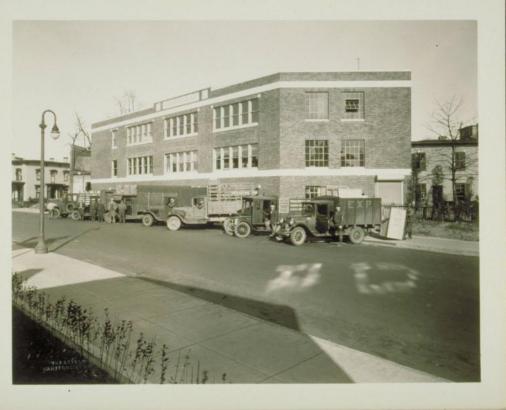

## Title Delivery trucks, Stern and Company, Hartford

Date probably 1929

Primary Maker Press Studio

Medium Photography; gelatin silver print on paper Description Three-story brick commercial building on paved street. A sign on the roof reads "Stern Building". Six delivery trucks are in front with their drivers. The men wear jackets and caps, one wears an apron and some have pants tucked into high boots. An electric street lamp is on a cement sidewalk near a newly planted, probably privet, hedge. Inscription on back: "Hartford: Stern & Co." An Italianate style building with a parked automobile is at a street intersection on the left.