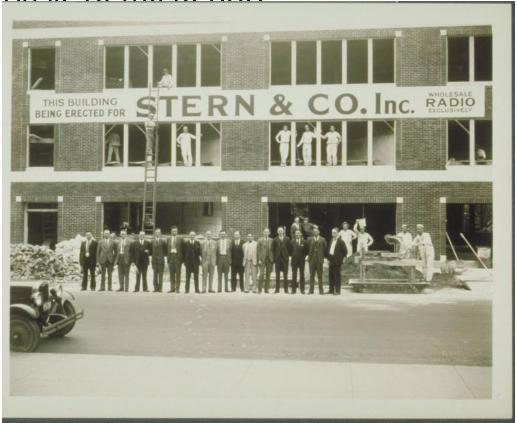

## Title New construction, Stern and Company, Chapel Street, Hartford

Date probably 1929

Primary Maker Press Studio

Medium Photography; gelatin silver print on paper

Description Brick commercial building under construction with large sign "This Building being erected for Stern & Co. Inc. Wholesale Radio Exclusively". Group of men wearing suits and ties with workmen wearing overalls and shirts pose in front of and in windows of the building. Some men hold masonry tools and one is on a ladder. A pile of bricks and bags are on the left, a cement tough is on the right near a pile of dirt and excavated pit. An automobile with license plate "P-5734" is parked at a cement sidewalk.