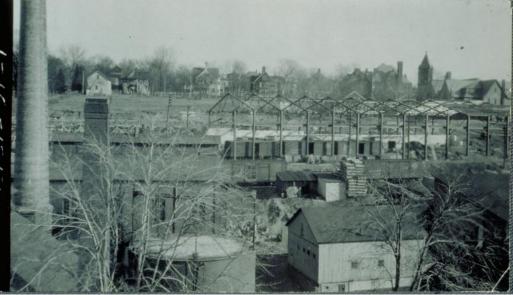

## Title Back view of New Departure factory, Bristol

Date about 1917

Primary Maker Unknown

Medium Photography; gelatin silver print on paper

Description Large smokestack on left and a smaller one to the right. A brick factory building and a vertical sided barn are mid view with a large tank (water or oil?). Behind the buildings is a railroad track with freight train of boxcars. A high overhead open gabled structure is over the train cars and there is a woodpile to the right of a small building with picket fence leaning on it about mid image. Beyond the tracks in the background is a city streetscape of 2-story houses. On the right is a large masonry building and a church. Dimensions Primary Dimensions (overall height x width): 3 9/16 x 6 11/16in. (9 x 17cm)