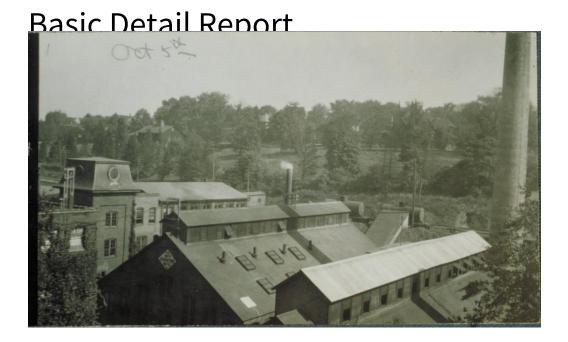

## Title Rooftop view of New Departure Company, Bristol

Date about 1917

Primary Maker Unknown

Medium Photography; gelatin silver print on paper

Description Industrial factory complex . Building on left has a tower with mansard roof and round window next to building covered with ivy. Center building has skylights, ventilating pipes, a smokestack and a sign in the front gable, "The New Departure Mf Co". Utility wires attached to rooftops. Large smokestack is at the right. Railroad tracks and tanker cars are behind the buildings.