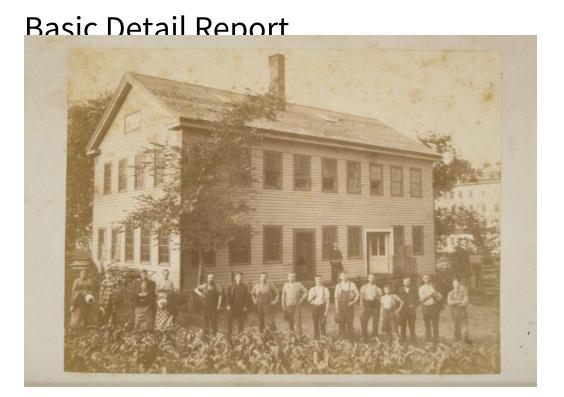

## Title Employees of Standard Brush Company, New Hartford

Date about 1895

Primary Maker Unknown

Medium Photography; albumen print on paper on cardboard mount

Description Ten men wearing overalls and suspenders, four women holding hats and coats and a boy are standing in front of two story clapboard building with skylights. Another man wearing a suit stands on porch near wood crates. Corn is growing in foreground. A group of pipes are stacked or protruding from the left side of the building. A large building is in the background on right.