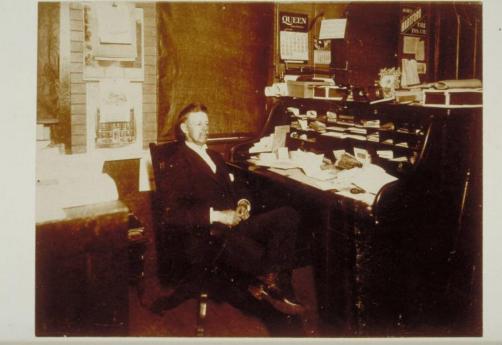

## Title Frederic Bardell Jones in Standard Brush Company office, New

## Hartford

Date about 1895

Primary Maker Unknown

Medium Photography; albumen print on paper on cardboard mount Description Man in mustache wearing suit sits in chair at rolltop desk full of business papers. Windows with shades on left. Several calendars, one is "1895" and pictures are on walls. Advertising includes, "Hartford Fire Ins. Co. Agent", "Queen Ins. Co. of America, New York", "Continental Fire Ins. Co.". A drawing of a commercial building is near the man. Dimensions Primary Dimensions (overall height x width): 6 5/16 x 8 1/4in. (16 x 21cm)