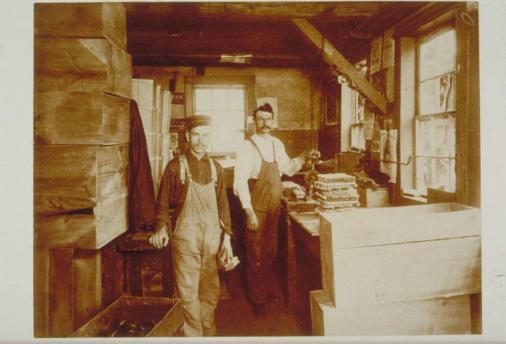

## Title Packing room, Standard Brush Company, New Hartford

Date about 1895

Primary Maker Unknown

Medium Photography; albumen print on paper on cardboard mount Description Two men in mustaches and overalls in factory with windows on two walls and timber joists. Man on right with stack of brushes is installing handles using benchtop clamp machine. A gas fixture hangs near window on right. On left are wood crates and paper boxes. Advertising and calendars on back wall include "[Qu]een [Ins. Co. of America, New York["; on right wall "Ayers Hair Vigor. Restore natural color to faded and gray hair. ... promotes its ... cant growth". Dimensions Primary Dimensions (overall height x width): 6 5/16 x 8 1/4in. (16 x 21cm)