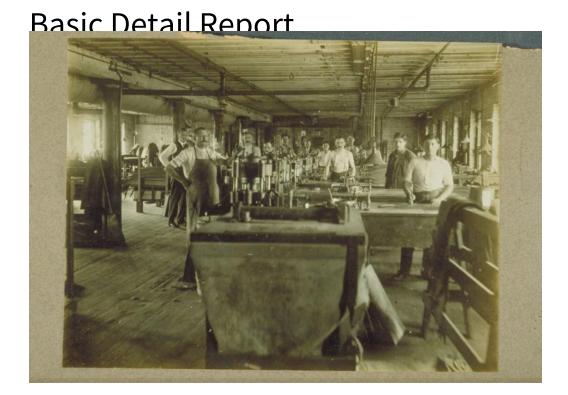

## Title Jewell Belting Company, Hartford

Date about 1890

Primary Maker Unknown

Medium Photography; gelatin silver print on paper on cardboard mount

Description Interior of industrial factory with wood floor, windows on two brick

walls and row of support columns. Men, some wearing aprons, stand at long

work benches, each having machinery at either end and manufacturing tools

and lamps. In foreground is table with tools on top and piece of leather on the

right. On left behind columns is leather belt machinery and a stack of leather.

Dimensions Primary Dimensions (overall height x width): 6 5/16 x 8 1/4in. (16 x

21cm)