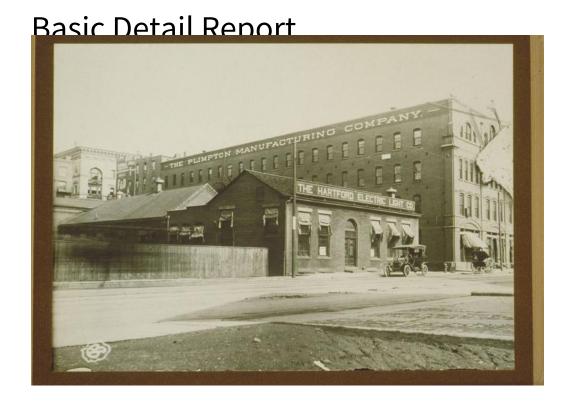

Title Plimpton Manufacturing and Hartford Electric Company, Pearl
Street, Hartford

Date 1911

Primary Maker Unknown

Medium Photography; gelatin silver print on paper

Description Urban commercial buildings. Painted letters at the roofline of four-story building on right say "The Plimpton Manufacturing Company." Front of the building has brick arches over windows, striped awnings and central arch flanked by pediment shaped insets. A one-story brick building at left has roof sign, "The Hartford Electric Light Co. Utility poles, sidewalk and a vertical plank fence on left. A car with license plate "C5442" and a two wheel cart in street.

Behind Plimpton Manufacturing on Asylum Street is building with letters on side wall, "National House ..."