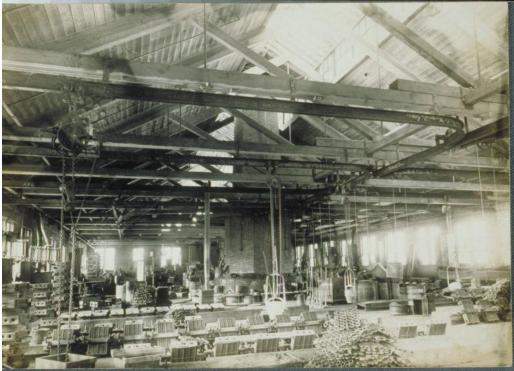

## Title American Pin Company, Waterville (Waterbury)

Date about 1905

Primary Maker Unknown

Medium Photography; gelatin silver print on paper

Description Interior view of industrial building with timber trusses, joists and wood plank ceiling. Heavy metal machinery tracks at ceiling joists say, "American Pin Co, Waterville, Conn". There is a large brick central chimney and windows at back and sidewalls of room. Chains and tongs hang from wheels on ceiling tracks, some of which have buckets. Wooden barrels are on the right and various types of forms, molds and bins on the left.