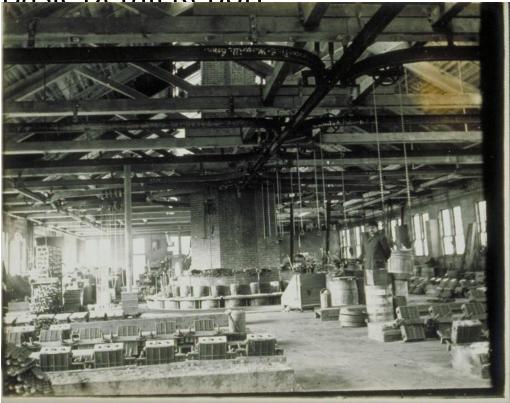

## Title American Pin Company, Waterville (Waterbury)

Date about 1905

Primary Maker Unknown

Medium Photography; gelatin silver print on paper

Description Man in mustache wearing a coat and bowler hat standing inside industrial building timber trusses, joists and wood plank ceiling with skylights. Heavy metal machinery tracks at ceiling joists say, "American Pin Co, Waterville, Conn" from which hang chains and grabbing hooks. There is a large brick central chimney and windows at back and side of room.Wooden barrels are on the right and various types of forms, molds and bins on the left and what appears to be masonry troughs.