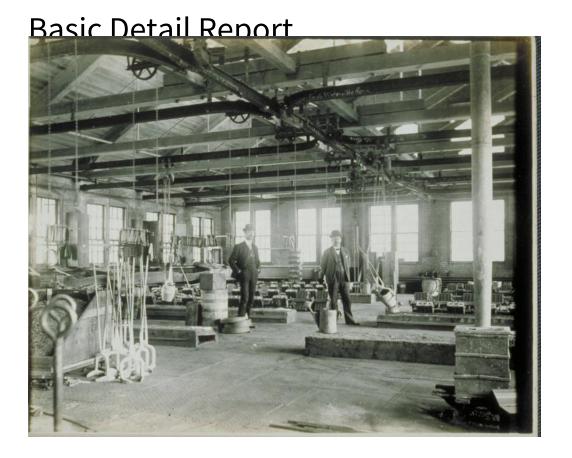

## Title Interior of American Pin Company, Waterville (Waterbury)

Date about 1905

Primary Maker Unknown

Medium Photography; gelatin silver print on paper

Description Two men in mustaches wearing suits and bowler hats standing inside industrial building. Overhead timber joists and metal machinery tracks which say, "American Pin Co., Waterville" from which hangs chains, tongs and buckets. Large windows at back and left side. Wood barrels, forms, molds, bins are near what appear to be masonry troughs. There is a support column at the right. Inscription on back: "Interior, American Pin Co., Waterbury, CT. ca. 1905" Dimensions Primary Dimensions (overall height x width): 4 5/16 x 5 1/8in. (11 x 13cm)