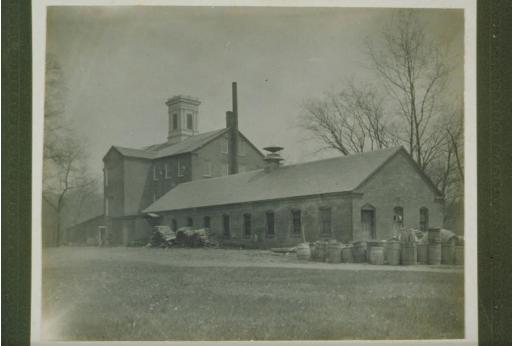

## Title Paper mill site, probably J. D. Stowe and Son, Scitico (Enfield)

Date about 1890

Primary Maker Unknown

Medium Photography; gelatin silver print on paper

Description Industrial masonry brick factory buildings on dirt road. Center threestory building has flat top cupola and three-story projecting center addition on left. One-story building on right with pediment roof over door and large stack of logs. At right of door are what appear to be loosely piled drive belts. Barrels are at the left of a wood frame attached to building. Dimensions Primary Dimensions (overall height x width): 4 5/16 x 5 1/8in. (11 x

13cm)