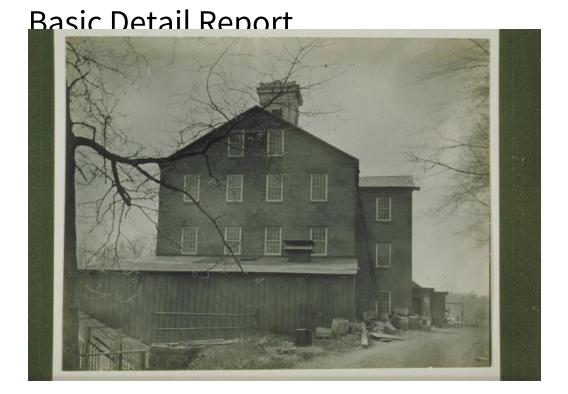

Title Paper mill with cupola, probably J. D. Stowe and Son, Scitico (Enfield)

Date about 1890

Primary Maker Unknown

Medium Photography; gelatin silver print on paper

Description Industrial masonry brick factory building with flat-topped center cupola and three-story projecting addition on right. Tall ladder is against building on right next to barrels, lumber and bricks. In front is one story board and batten building with ventilating shaft on roof. At right is dirt road with stone wall and rail on left.