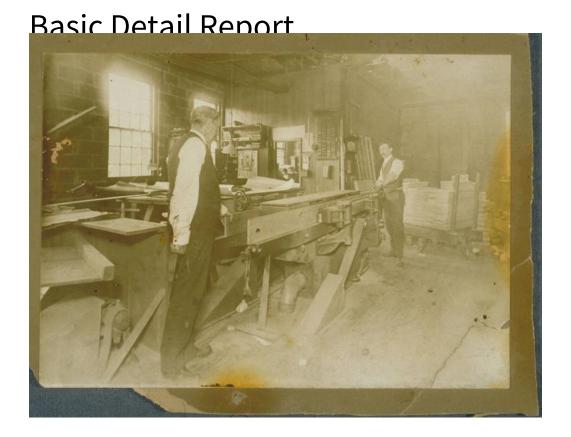

Title Interior Charles H. Dresser and Son woodworking Shop, Hartford

Date 1915

Primary Maker Unknown

Medium Photography; gelatin silver print on paper

Description Two men wearing vests at either end of belt driven woodworking machine with vises, sawdust disposal conduit, possibly a table saw or planer.

Woman in office in background. Walls are wood and masonry. In background, is dolly with stack of molded boards, doors, clock, molding samples, books, a picture of a girl on a calendar and a 1916 picture calendar from Icabod...Sons.

On the left are tables with large papers, probably product designs.

Dimensions Primary Dimensions (overall height x width): 5 7/8 x 7 7/8in. (15 x 20cm)