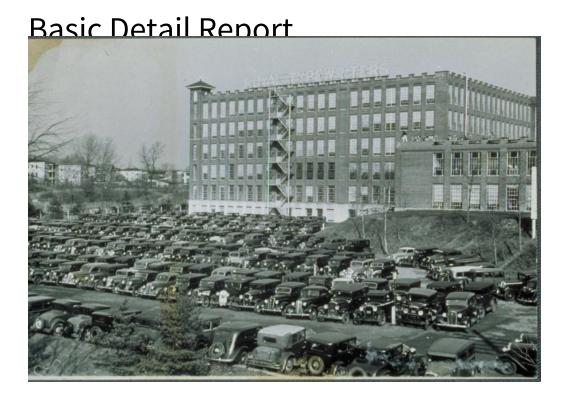

## Title Royal Typewriter Company with automobiles parked in front,

## New Park Avenue, Hartford

Date about 1935

Primary Maker James Parker

Medium Photography; gelatin silver print on paper

Description Industrial masonry factory building of Royal Typewriter Company with corner tower and fire escape. Large letters on top of roof say, "Royal Typewriters". Two-story building on the right has two people on the roof. In foreground is a large parking lot filled with automobiles. In the left background are the backs of several buildings that appear to be apartment houses.