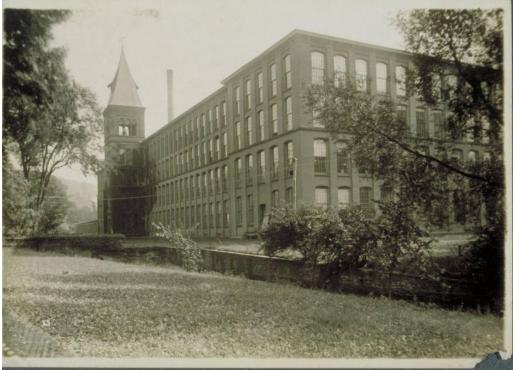

## Title Springville Mill, Hockanum Mills Company, Rockville (Vernon)

Date 1910

Primary Maker Unknown

Medium Photography; gelatin silver print on paper

Description Four-story masonry brick factory building with arched windows and central tower with open top level and ventilated spired roof. Ivy on right side of tower. A masonry retaining wall with metal [iron?] railing and hedgerow is in foreground with trees and bushes at either end. A tall smokestack is in background to the right of the tower. There is a utility pole at the front right corner of the buildings. There is a small metal frame at the peak of the tower roof.