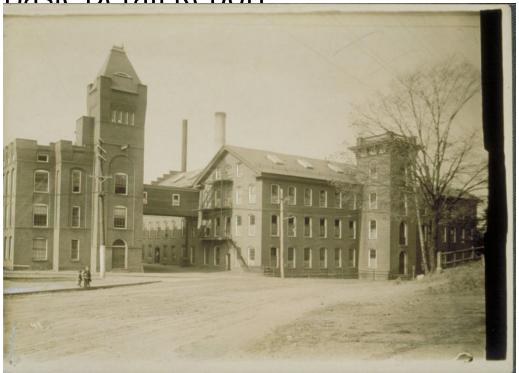

## Title Belding Brothers Company, silk mill, Rockville (Vernon)

Date 1910

Primary Maker Unknown

Medium Photography; albumen print on paper on cardboard mount

Description Industrial masonry factory complex connected by overhead

walkway. Building on right has smokestacks, skylights, fire escape and tower

with railed flat roof and circular windows. Building on left with battlement top

and tower with peaked roof. Dirt road in front with poles and wires, rail fence

and two children standing near fire hydrant.

Dimensions Primary Dimensions (overall height x width): 5 1/8 x 7 1/16in. (13 x 18cm)