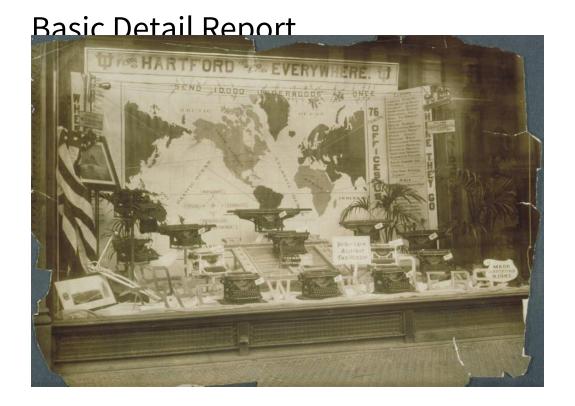

## Title Window display, Underwood Typewriter Company, Hartford

Date about 1910

Primary Maker Unknown

Medium Photography; gelatin silver print on paper

Description Underwood Typewriter window display with world map and title
"From Hartford to Everywhere. Send 10,000 Underwoods at once". Thirteen
different typewriters marked by sizes 20, 14, 26, 10, 18, 16 inches. Some marked
"For Our Navy," "For King of Spain (duplicate)," "For Emperor of Austria," "For
Czar of Russia (duplicate)," "Electric carriage return". Other signs include a list of
European and Asian cities, "Where they go," "76 principal offices USA," "The
machine you will eventually buy," "Made in Hartford Right," "From the W. U.
Telegraph Company" with telegraph equipment "To the Underwood Typewriter
Company." On left is an American flag, a metal object with a coiled rope, a
framed photograph of the Underwood factory and one of a ship at sea. Giant

## Basic Detail Report letters are on floor spell out "Underwood Typewriters". Patterned sidewalk in

front is possibly glass.

Dimensions Primary Dimensions (overall height x width): 13 x 9 1/16in. (33 x