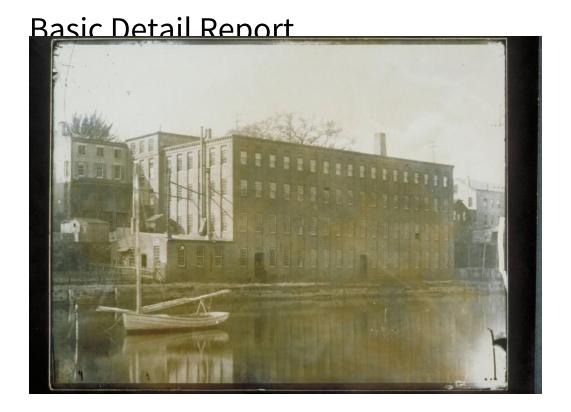

Title Thames River and C. B. Rogers and Company, Norwich

Date about 1885

Primary Maker Unknown

Medium Photography; albumen print on paper on cardboard mount

Description Industrial factory complex with smokestack on timber lined Thames

River and track of the New London Northern Railroad. Four people are at door

near waters edge. There is a sailboat in foreground. Attached on left of buildings

appears to be a house with vines on a porch, outbuildings and a picket fence. On

right are additional buildings and utility pole. Inscription on back: "C. B. Rogers

woodworking on Thames St" "Norwich / New London Northern Railroad track

runs along bank of river"

Dimensions Primary Dimensions (overall height x width): 7 1/16 x 8 11/16in. (18 x 22cm)