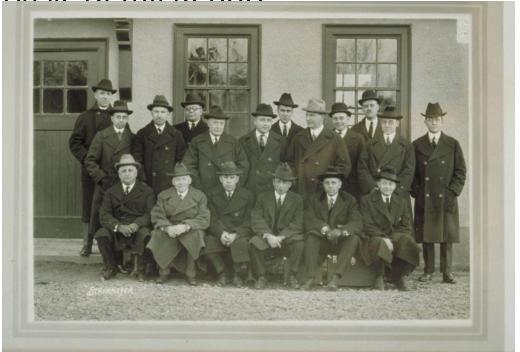

## Plainville

Date about 1917

Primary Maker H. A. Strohmeyer

Medium Photography; gelatin silver print on paper on cardboard mount Description Group of eighteen men in coats, ties and hats in front of stucco building. Two windows, door and decorative bracket behind them. Inscription on back: "Staff of the Trumbull Electric Manufacturing Co., Plainville, Conn. Extreme left, rear row: Henry Trumbull, Treas. 3rd from right, 2nd row: John Harper Trumbull, Pres. 2nd from right, 2nd row: Frank T. Wheeler, Vice Pres. 2nd from left, 1st row: Stanley S. Gwillian, Secretary" Dimensions Primary Dimensions (overall height x width): 6 11/16 x 8 1/4in. (17 x

21cm)