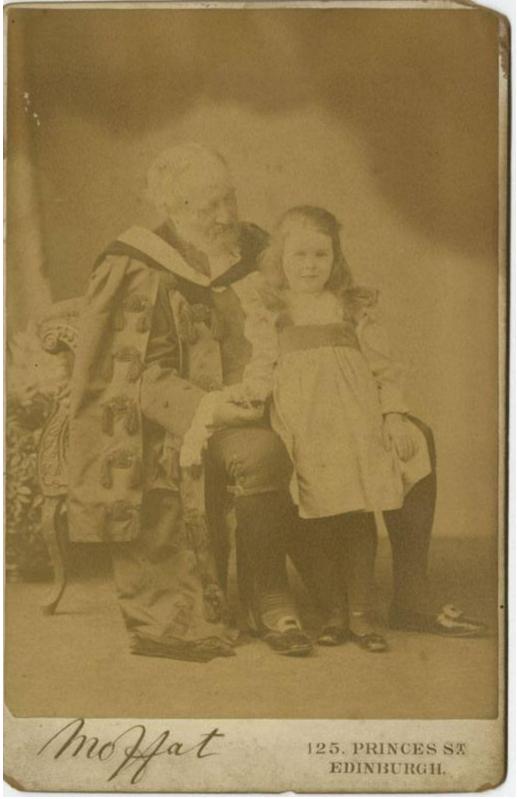

## Title Hilda Keller and Relatives

Date 1888-1920

Primary Maker John Moffat

## **Basic Detail Report**

Medium Photography; albumen print on paper on cardboard mount; gelatin

silver prints on paper and cardboard mount

Description Formal studio portrait and amatuer snapshots of Hilda Keller with various relatives from George and Mary Keller's family. Hilda's age ranges from infant through adult. The amateur snapshots include both indoor and outdoor settings.