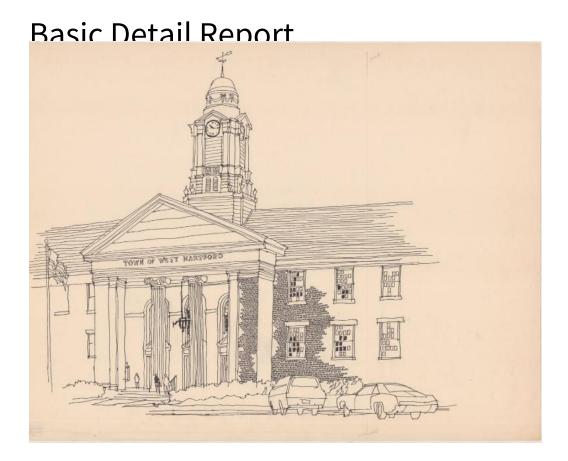

## Title Board of Education Building, West Hartford, Connecticut

Date before 2006

left.

Primary Maker Richard Welling

Medium Drawing; black ink on paper

Description Drawing of the former Board of Education building in West Hartford,
Connecticut. The building's domed clock tower, portico with columns, and
inscription under the gable that reads, "Town of West Hartford" are shown.

Several people are entering or exiting the building on the left, and two
automobiles parked in front of it. An American flag flies on a flagpole at the far

Dimensions Sheet (height x width): 18 x 23 3/4in. (45.7 x 60.3cm)