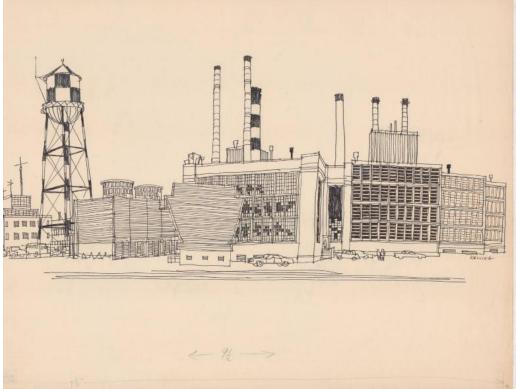

## Title Industrial Buildings and Water Tower

Date 1965-2009

Primary Maker Richard Welling

Medium Drawing; black ink on paper

Description Drawing of an industrial complex, which includes a large building on the right with six chimneys on its roof. There are automobiles and three people in front. To the left is a smaller building that appears to have four pairs of double garages, and has two large cylinders on its roof. Next to this on the left is a checkered water tower, and at the far left is another industrial building with automobiles in front.