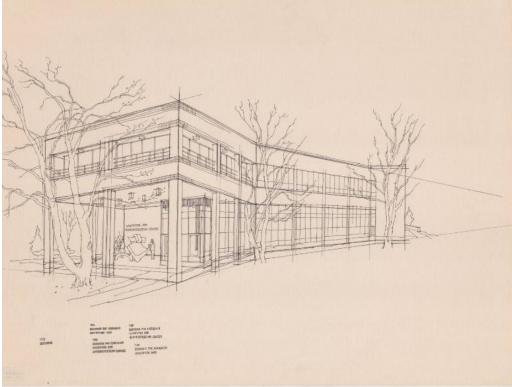

## Title The Beatrice Fox Auerbach Computer and Administration Center

Date probably 1983

Primary Maker Richard Welling

Medium Drawing; black ink and pencil on paper

Description Drawing of the Beatrice Fox Auerbach Computer and Administration Center at the University of Hartford. The modern building is pictured with three large, leafless trees in front of and to the side of it. There are three people shown walking through its portico near a piece of modern sculpture, in front of a sign that reads, "Computer and Administration Center." Dimensions Sheet (height x width): 18 x 24in. (45.7 x 61cm)