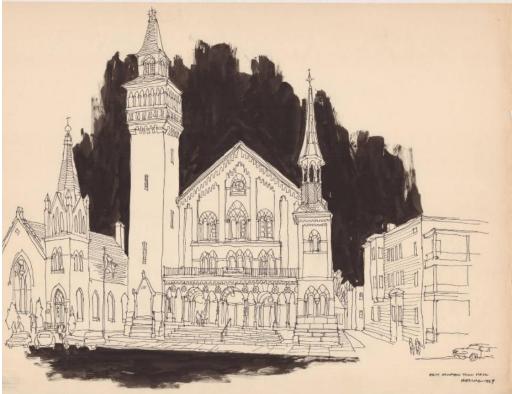

## Title East Hampton Town Hall

Date 1969

Primary Maker Richard Welling

Medium Drawing; black ink on paper

 $Description\ {\rm Drawing}\ of\ the\ {\rm Easthampton}\ {\rm Town}\ {\rm Hall}\ in\ {\rm Easthampton},$ 

Massachusetts, at night. Next to it on the left is a church. On the right is a three-

story building. People are entering or exiting the church and the town hall, and

two people are in front of the third building on the right. Three automobiles are

parked in front of the church and another one is parked in front of the three-

story building.

Dimensions Sheet (height x width): 18 x 23 3/4in. (45.7 x 60.3cm)